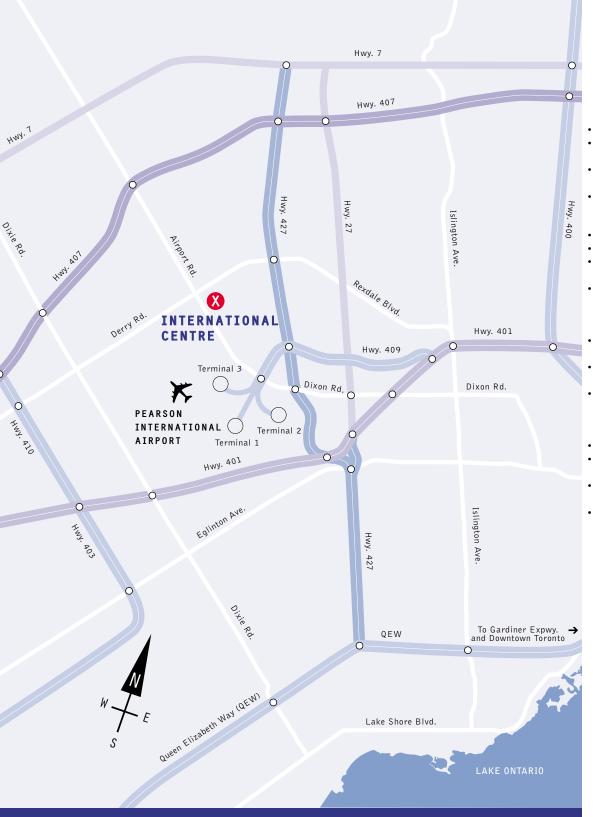

# 6900 AIRPORT ROAD

(Corner of Airport Rd. and Derry Rd.)

## **DIRECTIONS BY CAR**

#### **TRAVELLING EAST ON HIGHWAY 401**

- Take Hwy. 401 E. to Hwy 427 N.
- From Hwy. 427 N., exit at Dixon Rd. and turn left at the traffic lights
- Follow Dixon Rd. (which becomes Airport Rd.) for approx. 4 km.
- · Follow the signs to the International Centre

### **TRAVELLING WEST ON HIGHWAY 401**

- Take Hwy. 401 W. to Hwy 409
- Exit at Airport Rd., and turn right
- Continue along Airport Rd., for approx. 3 km.
- · Follow the signs to the International Centre

# TRAVELLING EAST OR WEST ON HIGHWAY 407

- From Hwy. 407, exit at Airport Rd. and go South
- Continue along Airport Rd. for approx. 5 km.
- Enter International Centre from Airport Rd., one light South of Derry Rd.

### TRAVELLING ON QEW

- Take QEW to Hwy. 427 N.
- From Hwy. 427 N., exit at Dixon Rd. and turn left at the lights
- Follow Dixon Rd. (which becomes Airport Rd.) for approx. 3 km.
- Follow the signs to the International Centre