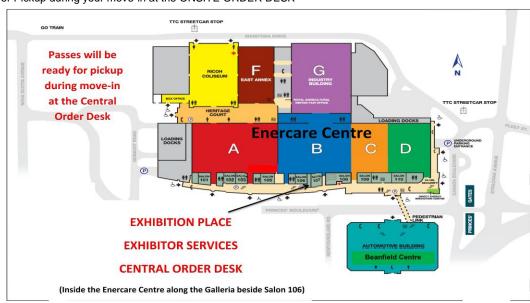

Passes will be ready for Pickup during your move-in at the ONSITE ORDER DESK

03669 14222